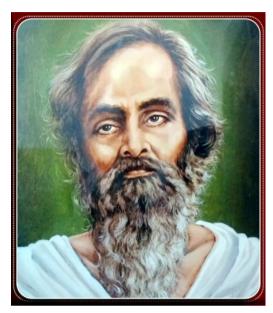

# **An Illustrious Personality**

[1878 - 1971]

Acharya Harihar, a freedom fighter from Odisha, participated in Salt Satyagraha and jailed during British Rule in 1930 as a true disciple of Gandhiji. After independence he joined "Bhoodan Movement" of Vinobajee.

He was one of the member of 'Modern Panchasakha' of Odisha, others being Utkalmani Gopabandhu Das, Pandit Nilakantha Das, Pandit Krupasindhu Mishra and Pandit Godabarish Mishra.Together they contributed under the able leadership of Utkal Gourav Madhusudan Das for the formation of special Odisha Province basing on the mother tongue 'Odiaa' in 1936 during the British Era. He was also the editor of the 'Odiaa' newspaper , the Samaj.

Besides, he was a renowned teacher (Acharya) at Satyabadi open air school at Sakhigopal, Puri during British Era and loved by all his students. The basic objectives of Satyabadi school was to inculcate the sense of Nationalism among the masses by uniting all irrespective of caste, creed and religion. He was preaching "Be a good man" (Bhala Manisha Hua) to all his students. This great patriot and "Acharya" passed away in 21st February 1971 at the age of 93 Years.