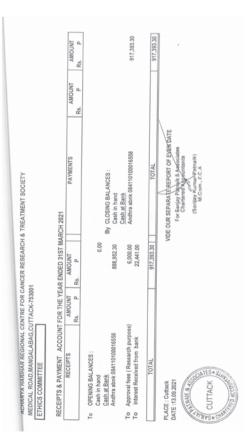

|              |                 | (Sanjay Komar Patnak)<br>M.Com., F.C.A                  |                 |                 |







350,249.00 350,249.00

350,249.00



AMOUNT

| ACHARYA HARIHAR REGIONAL CENTRE FOR CANCER RESEARCH & TREATMENT SOCIETY MEDICAL ROAD,MANDALABAG,CUTTACK-753001 MAHAPRAYAN ACCOUNT | RECEIPTS & PAYMENT ACCOUNT FOR THE YEAR ENDED 31ST MARCH 2021 | RECEIPTS AMOUNT AMOUNT * PAYMENTS PAYMENTS PAYMENTS | ANCES: By Main Power supplier