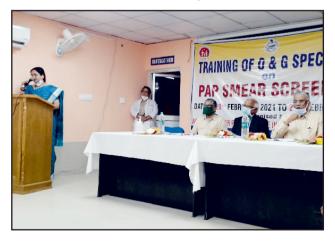

AHPGIC undertakes trainings and courses for medical doctors, nurses, paramedical staff and students to build additional manpower in the field of oncology. This year six batches of O&G specialists (150) and three batches of medical officers (76) have attended hands-on training on Pap smear Screening and Paliiative Care in the institute.