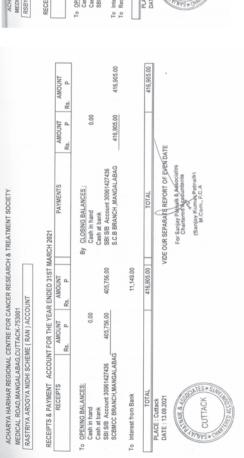

|              |                 | (Sanjay Komar Patnak)<br>M.Com., F.C.A                  |                 |                 |







350,249.00 350,249.00

350,249.00



AMOUNT

| ACHARYA HARIHAR REGIONAL CENTRE FOR CANCER RESEARCH & TREATMENT SOCIETY MEDICAL ROAD,MANDALABAG,CUTTACK-753001 MAHAPRAYAN ACCOUNT | RECEIPTS & PAYMENT ACCOUNT FOR THE YEAR ENDED 31ST MARCH 2021 | RECEIPTS AMOUNT AMOUNT * PAYMENTS PAYMENTS PAYMENTS | ANCES: By Main Power supplier