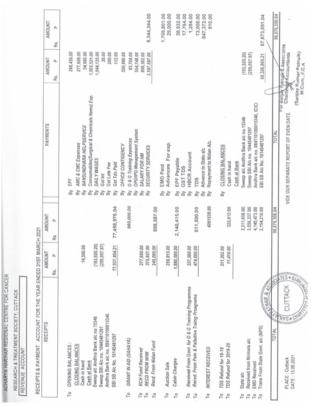

|    |                                                |                | 5              | 2             | 99 999 999                                                |                                         | z  2        |







| Deficience of the second secon |              |                 |                                                         |                 |                 |
|---------------------------------------------------------------------------------------------------------------------------------------------------------------------------------------------------------------------------------------------------------------------------------------------------------------------------------------------------------------------------------------------------------------------------------------------------------------------------------------------------------------------------------------------------------------------------------------------------------------------------------------------------------