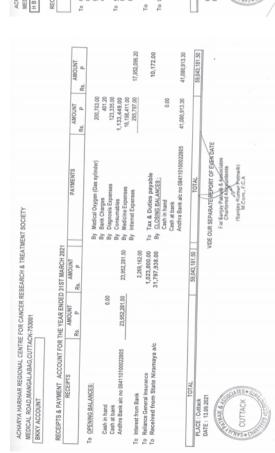

|                 | 6,355,296.50    | Н      | TOTAL                                                                                                                               |                 | 6,355,296.50 |
| PLACE: Cottack Des: 15.08.2021 |                 |                 | /IDE O | VIDE OUR SEPARALE REPORT OF EVENDATE For Emisy made & Aspeciation Charter of Algorithms (Saniar Aumar Farmen) (Saniar Aumar Farmen) |                 |              |















| АОНАRYA HARIHAR REGIONAL CENTRE FOR CANCER RESEARCH & TREATMENT SOCIETY<br>MEDICAL ROAD,MANGALABAG, CUTTACK-753001