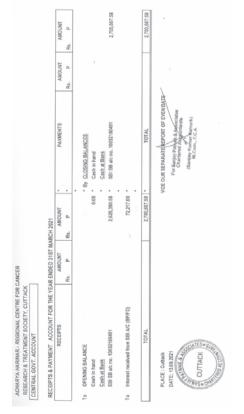

|    |                                                |                | 5              | 2             | 99 999 999                                                |                                         | z  2        |







| Deficience of the second secon |              |                 |                                                         |                 |                 |
|-------------------------------------------------------------------------------------------------------------------------------------------------------------------------------------------------------------------------------------------------------------------------------------------------------------------------------------------------------------------------------------------------------------------------------------------------------------------------------------------------------------------------------------------------------------------------------------------------------------------------------------------------------