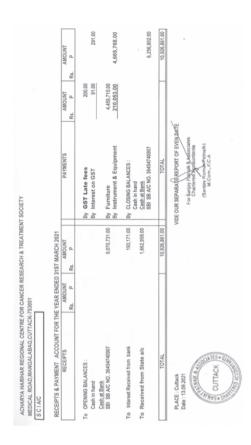

R T1 Account<br>Cash at Bank<br>SBI AIC NO. 32292895705                                                                                    | 2,210,00                      | DMLT ACCOUNT<br>SBI SIB Account 38010809203<br>S.C.B BRANCH ,MANGALABAG | 1,034,729.88   |
| LC/OHSP//CU/NHM Account<br>Cash at Bank                                                                                                    |                               | NIRMALA ACCOUNT<br>Andhra abnk 084110100052596                          | 84,223,581.60  |
| ANDHRA BANK A/C 084110100022407                                                                                                            | 552,467.87<br>Contd page - 2  | PLACE: Outtack DATE: 13.09.2021                                         | 420,546,256.70 |





| 1   Supplement Charlegue Republish   1   1   Supplement Charlegue Republish   2   St 17   Supplement Charlegue Republish   3   St 17   Supplement Republish   4   Supplement Republish   5   Supplement Republish   6   Supplement Republish   7   Supplement Republish   7   Supplement Republish   8   Supplement Republish   9   Supplement Republish   1   Supplement Republish   2   Supplement Republish   3   Supplement Republish   3   Supplement Republish   3   Supplement Republish   4   Supplement Republish   5   Supplement Republish   6   Supplement Republis   |    | CEIPTS & PAYMENT ACCOUNT FOR THE Y<br>RECEIPTS | AMOUNT         | AWOUNT         | П             | PAYMENTS                                                  | - AMOUNT                                | AMOUNT      |
|-----------