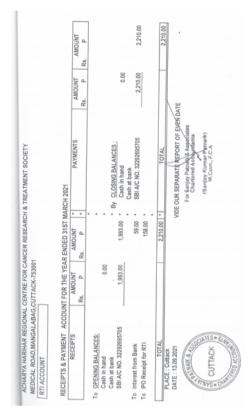

|              |                 | (Sanjay Komar Patnak)<br>M.Com., F.C.A                  |                 |                 |







350,249.00 350,249.00

350,249.00



AMOUNT

| ACHARYA HARIHAR REGIONAL CENTRE FOR CANCER RESEARCH & TREATMENT SOCIETY MEDICAL ROAD,MANDALABAG,CUTTACK-753001 MAHAPRAYAN ACCOUNT | RECEIPTS & PAYMENT ACCOUNT FOR THE YEAR ENDED 31ST MARCH 2021 | RECEIPTS AMOUNT AMOUNT * PAYMENTS PAYMENTS PAYMENTS | ANCES: By Main Power supplier