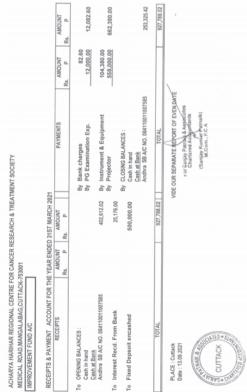

|                 | 6,355,296.50    | Н      | TOTAL                                                                                                                               |                 | 6,355,296.50 |
| PLACE: Cottack Des: 15.08.2021 |                 |                 | /IDE O | VIDE OUR SEPARALE REPORT OF EVENDATE For Emisy made & Aspeciation Charter of Algorithms (Saniar Aumar Farmen) (Saniar Aumar Farmen) |                 |              |















| АОНАRYA HARIHAR REGIONAL CENTRE FOR CANCER RESEARCH & TREATMENT SOCIETY<br>MEDICAL ROAD,MANGALABAG, CUTTACK-753001